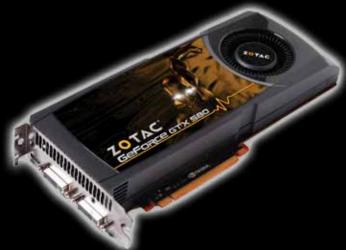

# Geforce GTX 580

Experience the world's fastest graphics processor for a phenomenal gaming experience with the ZOTAC® GeForce® GTX 580 graphics card. The ZOTAC ®GeForce® GTX 580 graphics card takes gaming to unmatched levels of immersion with NVIDIA® 3D Vision™ technology for cinematic stereoscopic 3D visuals when paired with 3D Vision™ compatible hardware and 3D-capable displays for a surreal gaming experience.

### **Connectors**

- Dual dual-link DVI (Up to 2560x1600)
- Mini-HDMI 1.4a w/audio
- HDCP ready
- SLI<sup>™</sup> bridge connector (3-way SLI<sup>™</sup> ready)