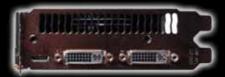

### **Connectors**

- Dual dual-link DVI (Up to 2560x1600)
- Mini-HDMI 1.4a w/audio
- HDCP ready
- SLI<sup>™</sup> bridge connector (3-way SLI<sup>™</sup> ready)